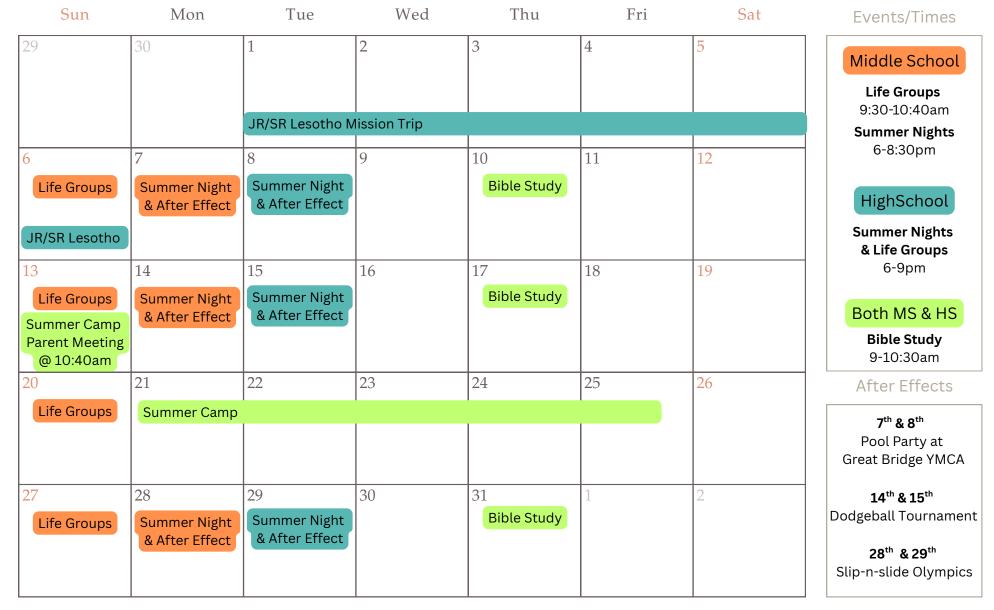

July 2025

August 2025

| Sun                                 | Mon                                  | Tue                                  | Wed | Thu               | Fri | Sat | Events/Times                                                                                  |
|-------------------------------------|--------------------------------------|--------------------------------------|-----|-------------------|-----|-----|-----------------------------------------------------------------------------------------------|
| 27                                  | 28                                   | 29                                   | 30  | 31                | 1   | 2   | Middle School<br>Life Groups<br>9:30-10:40am                                                  |
| 3<br>Life Groups                    | 4<br>Summer Night<br>& After Effect  | 5<br>Summer Night<br>& After Effect  | 6   | 7<br>Bible Study  | 8   | 9   | Summer Nights<br>6-8:30pm<br>HighSchool                                                       |
| 10<br>Life Groups<br>Parent's Night | 11<br>Summer Night<br>& After Effect | 12<br>Summer Night<br>& After Effect | 13  | 14<br>Bible Study | 15  | 16  | Summer Nights<br>& Life Groups<br>6-9pm<br>Both MS & HS                                       |
| 17<br>Life Groups                   | 18                                   | 19<br>Block Party                    | 20  | 21                | 22  | 23  | Bible Study<br>9-10:30am<br>After Effects                                                     |
| 24<br>NO Student<br>Ministry        | 25                                   | 26                                   | 27  | 28                | 29  | 30  | <b>4<sup>th</sup> &amp; 5<sup>th</sup></b><br>Paint War<br><b>11<sup>th</sup></b><br>Nerf War |
| 31<br>NO Student<br>Ministry        | 1                                    | 2                                    | 3   | 4                 | 5   | 6   | 12 <sup>th</sup><br>Tournament Night<br>19 <sup>th</sup><br>Block Party                       |