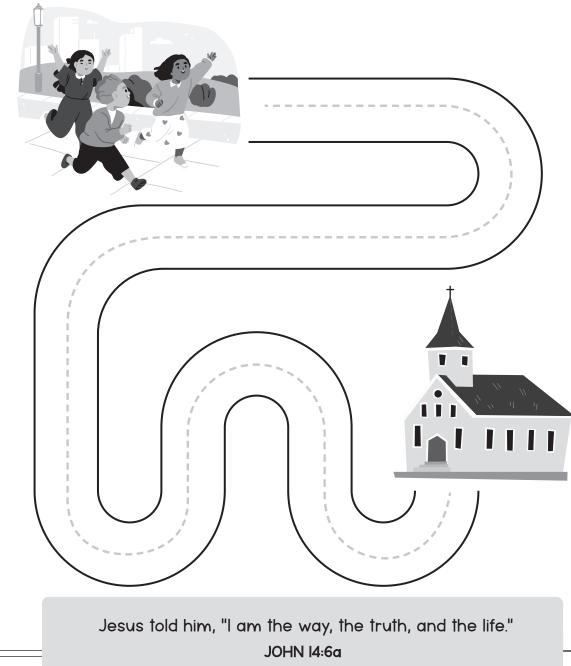

## Finish the Maze

Help the preschoolers get to church by finding the correct path.

## Take it Home

ASK THESE QUESTIONS TO REVIEW TODAY'S SESSION WITH YOUR PRESCHOOLER:

- Today's Super Clue is a maze.
  What does a maze help us remember? (Jesus is the only way to God.)
- \* What are some things you can tell your friends about Jesus? (Jesus is the only way to God. Jesus is God's Son. Jesus loves you!)
- \* What did you learn about God today?